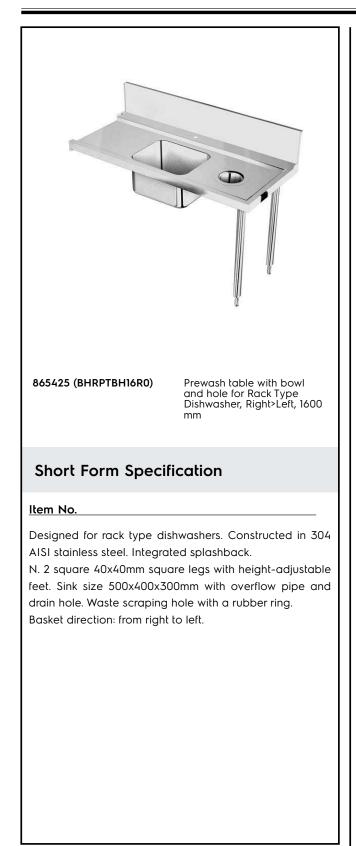

# Electrolux PROFESSIONAL

Handling System for Rack Type Pre-wash Table with Sink and Scrape Hole, Right to Left, 1600mm

| TEM #   |   |
|---------|---|
|         | _ |
| MODEL # | - |
| NAME #  |   |
| SIS #   |   |
| 4IA #   |   |
|         |   |

#### **Main Features**

- Supplied knocked-down and easy to assemble.
- Designed for 500x500 mm dishwashing racks.
- The table is intended to be directly connected with the rack type in the loading side from right to left direction.
- Suitable to be installed alone with the rack type dishwasher to save space.

#### Construction

- 304 AISI stainless steel construction throughout.
- Equipped with scrape hole.
- Included splashback to prevent water spatter.
- Deep anti-drip profiles completely folded with lower edge for safe and easy cleaning.
- All surfaces smooth with polished finish.
- 40x40 mm square tubular legs in AISI 304 stainless steel.
- Stainless steel feet 50 mm adjustable in height to ensure that tables drain back into the dishwasher.
- To be secured to the dishwasher and fitted with one pair of legs at the other end.
- Optionally equipped with undershelf, pre-rinse unit, strainer basket and scrap plate.

### Key Information:

External dimensions, Width: 865425 (BHRPTBH16R0) External dimensions, Depth: External dimensions, Height: Net weight: Splashback Dimensions, Height: Basin dimensions:

Handling System for Rack Type Pre-wash Table with Sink and Scrape Hole, Right to Left, 1600mm