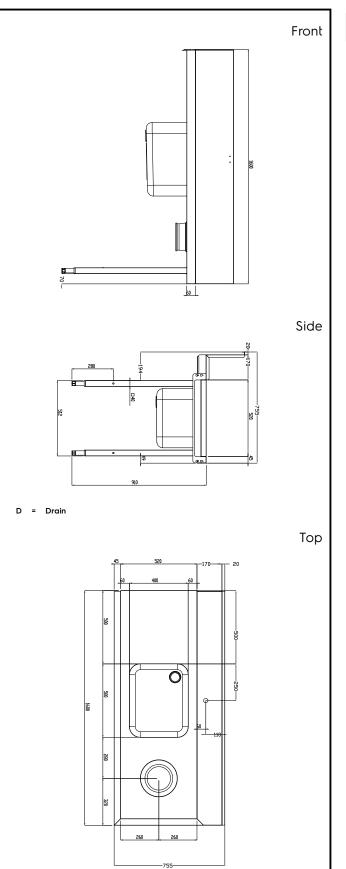

# Handling System for Rack Type Pre-wash Table with Sink and Scrape Hole, Right to Left, 1600mm

1600 mm

755 mm

1170 mm

260 mm

29 kg

### Key Information:

External dimensions, Width: 865425 (BHRPTBH16R0) External dimensions, Depth: External dimensions, Height: Net weight: Splashback Dimensions, Height: Basin dimensions:

Handling System for Rack Type Pre-wash Table with Sink and Scrape Hole, Right to Left, 1600mm